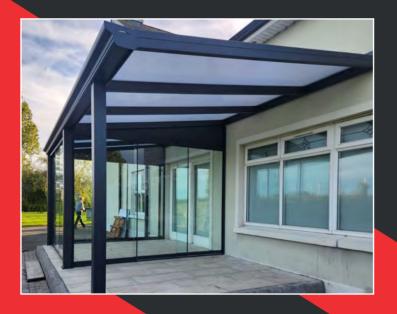

# 6m x 3.5m SPLIT ROOM

6x3.5m Veranda
Full Aluminium Frame
Polycarbonate roof
4m x3.5m Glass room
4m Glass Sliding door set
3.5m Glass Sliding door set

3.5m Aluminium Wall with a polycarbonate wedge Gutters and downspouts built in

2m Overhang

Was - £9650 NOW £9050 Including VAT and delivery or £175 per month