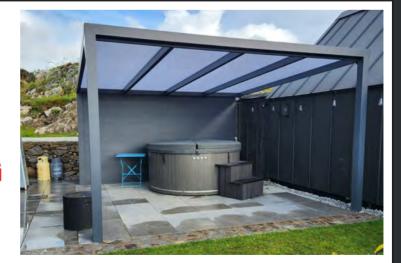

#### **RIBOLLA - Freestanding Unit**

Can be placed anywhere in your garden or yard to suit any space

Price includes -Polycarbonate roof (Opaque or clear), 2 sides of Full Aluminium Fencing, Gutters & Downpipes and VAT