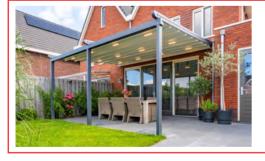

# 6m x 3.5m SPLIT ROOM

6x3.5m Veranda
Full Aluminium Frame
Polycarbonate roof
4m x3.5m Glass room
4m Glass Sliding door set
3.5m Glass Sliding door set

3.5m Aluminium Wall with a polycarbonate wedge Gutters and downspouts built in

2m Overhang

Was - £9650 NOW £9050 Including VAT and delivery or £175 per month