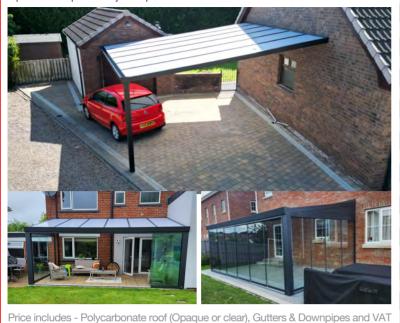

#### **CLASSIC NEBBIOLO**

Lighter frame perfect for covering smaller areas or car ports!

Price includes -Polycarbonate roof (Opaque or clear), Gutters & Downpipes and VAT

| 4m x 2.5m | £1,790 |
|-----------|--------|
| 4m x 3m   | £2,030 |
| 4m x 3.5m | £2,150 |
| 5m x 2.5m | £2,070 |
| 5m x 3m   | £2,250 |
| 5m x 3.5m | £2,440 |
| 6m x 2.5m | £2,360 |
| 6m x 3m   | £2,590 |
| 6m x 3.5m | £2,870 |

#### **BOSCO**

Our best seller, very versatile can be used for Modern Conservatory's or any bigger sizes required

Price includes - Polycarbonate roof (Opaque or clear), Gutters & Downpipes and VAT