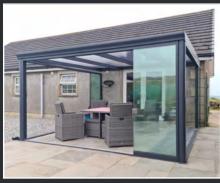

# 4m x 3m FREESTANDING VERANDA

4x3m Veranda Full Aluminium Frame Polycarbonate roof 4m Aluminium Wall 3m Aluminium Wall

Was - £5800 NOW £5400 Including VAT and delivery or **£115** per month