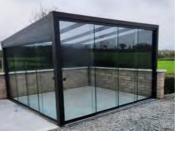

### 6m x 3m GLASS ROOM

6x3m Veranda -Heavy Fame for a 6m opening with just 2 posts! Full Aluminium Frame Polycarbonate roof 6m Glass Sliding door set 3m Glass Sliding door set 3m Solid Aluminium Wall Gutters and downspouts built in

Was - £11380
NOW £10850
Including VAT and delivery

or £209 per month