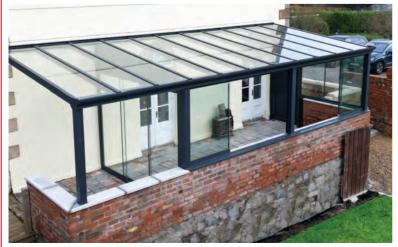

# 4m x 3m GLASS ROOF VERANDA

4mx3m Veranda Full Aluminium Frame 8.8mm laminated glass Gutters and downspouts built in

Was - £4050
NOW £3750
Including VAT and delivery

or **£73** per month

SPECIAL \*

OFFER\*