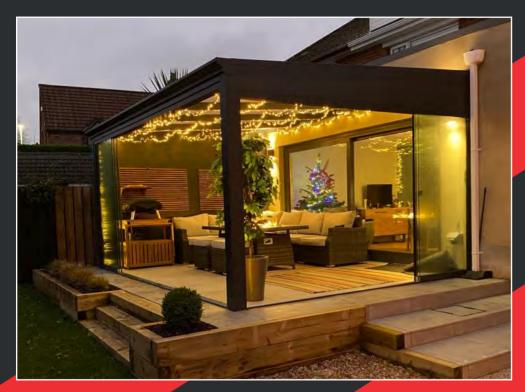

# 6m x 3.5m SPLIT ROOM

6x3.5m Veranda
Full Aluminium Frame
Polycarbonate roof
4m x3.5m Glass room
4m Glass Sliding door set
3.5m Glass Sliding door set

3.5m Aluminium Wall with a polycarbonate wedge Gutters and downspouts built in

2m Overhang

Was - £9650 NOW £9050 Including VAT and delivery or £175 per month