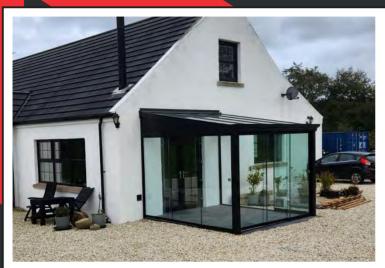

## 2024 PRICE LIST

PREMIUM PRODUCTS = FREE DELIVERY = MINIMUM MAINTENANCE



## APEX VERANDAS



# 6m x 3.5m SPLIT ROOM

6x3.5m Veranda
Full Aluminium Frame
Polycarbonate roof
4m x3.5m Glass room
4m Glass Sliding door set
3.5m Glass Sliding door set

3.5m Aluminium Wall with a polycarbonate wedge Gutters and downspouts built in

2m Overhang

Was - £9650 NOW £9050 Including VAT and delivery or £175 per month













### 6m x 3m GLASS ROOM

6x3m Veranda -Heavy Fame for a 6m opening with just 2 posts! Full Aluminium Frame Polycarbonate roof 6m Glass Sliding door set 3m Glass Sliding door set 3m Solid Aluminium Wall Gutters and downspouts built in

Was - £11380
NOW £10850
Including VAT and delivery

or £209 per month

## APEX VERANDAS









# 4m x 3m GLASS ROOF VERANDA

4mx3m Veranda Full Aluminium Frame 8.8mm laminated glass Gutters and downspouts built in

Was - £4050
NOW £3750
Including VAT and delivery

or **£73** per month

SPECIAL \*

OFFER\*

# 4m x 3m FREESTANDING VERANDA

4x3m Veranda Full Aluminium Frame Polycarbonate roof 4m Aluminium Wall 3m Aluminium Wall

Was - £5800 NOW £5400 Including VAT and delivery or **£115** per month







# GALLERY























## 2024 PRICE LIST

#### **PIGATO GLASS ROOF**



Price includes - 8.8mm Laminate Safety Glass Roof, Gutters & downpipes and VAT

#### SIZE: LENGTH X WIDTH

| 4m x 2.5m | £3,550 |
|-----------|--------|
| 4m x 3m   | £4,050 |
| 4m x 3.5m | £4,500 |
| 4m x 4m   | £4,990 |
| 5m x 2.5m | £4,200 |
| 5m x 3m   | £4,720 |
| 5m x 3.5m | £5,250 |
| 5m