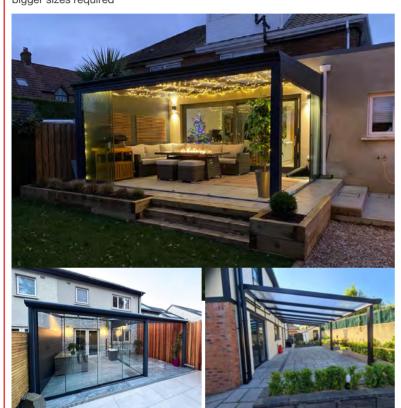

# GALLERY

#### **BOSCO**

Our best seller, very versatile can be used for Modern Conservatory's or any bigger sizes required

Price includes - Polycarbonate roof (Opaque or clear), Gutters & Downpipes and VAT