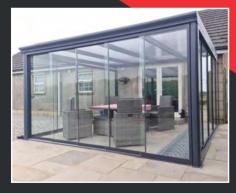

### 6m x 3m GLASS ROOM

6x3m Veranda -Heavy Fame for a 6m opening with just 2 posts! Full Aluminium Frame Polycarbonate roof 6m Glass Sliding door set 3m Glass Sliding door set 3m Solid Aluminium Wall Gutters and downspouts built in

Was - £11380
NOW £10850
Including VAT and delivery

or £209 per month