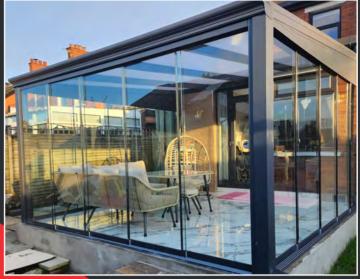

### 6m x 3m GLASS ROOM

6x3m Veranda -Heavy Fame for a 6m opening with just 2 posts! Full Aluminium Frame Polycarbonate roof 6m Glass Sliding door set 3m Glass Sliding door set 3m Solid Aluminium Wall Gutters and downspouts built in

Was - £11380
NOW £10850
Including VAT and delivery

or £209 per month