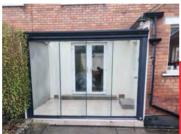

# 6m x 3.5m SPLIT ROOM

6x3.5m Veranda
Full Aluminium Frame
Polycarbonate roof
4m x3.5m Glass room
4m Glass Sliding door set
3.5m Glass Sliding door set

3.5m Aluminium Wall with a polycarbonate wedge Gutters and downspouts built in

2m Overhang

Was - £9650 NOW £9050 Including VAT and delivery or £175 per month