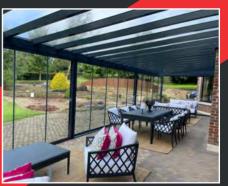

# 4m x 3m GLASS ROOF VERANDA

4mx3m Veranda Full Aluminium Frame 8.8mm laminated glass Gutters and downspouts built in

Was - £4050
NOW £3750
Including VAT and delivery

or **£73** per month

SPECIAL \*

OFFER\*