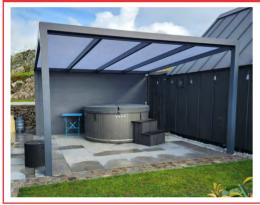

£3,690 | £3,840 | £3,980 |
| 6000 mm | £3,500                                                                    | £3,680 | £3,840 | £3,950 | £4,100 |

#### **GIALLO**

Up to a 6m span with just 2 posts



#### SIZE: LENGTH X WIDTH

| 4m x 2.5m | £2,810  |
|-----------|---------|
| 4m x 3m   | £3,030  |
| 4m x 3.5m | £3,270  |
| 4m x 4m   | £3,690  |
| 4m x 6m   | £4,470  |
| 5m x 2.5m | £3,250  |
| 5m x 3m   | £3,570  |
| 5m x 3.5m | £3,790  |
| 5m x 4m   | £4,270  |
| 5m x 6m   | £5,220  |
| 6m x 2.5m | £3,690  |
| 6m x 3m   | £3,980  |
| 6m x 3.5m | £4,330  |
| 6m x 4m   | £4,910  |
| 6m x 6m   | £6,040  |
| 7m x 2.5m | £4,160  |
| 7m x 3m   | £4,370  |
| 7m x 3.5m | £4,830  |
| 7m x 4m   | £5,770  |
| 7m x 6m   | £6,890  |
| 12m x 6m  | £10,620 |

#### **RIBOLLA - Freestanding Unit**



Can be placed anywhere in your garden or yard to suit any space

Price includes -Polycarbonate roof (Opaque or clear), 2 sides of Full Aluminium Fencing, Gutters & Downpipes and VAT

#### SIZE: LENGTH X WIDTH

| £5,400 |
|--------|
| £5,800 |
| £6,190 |
| £6,870 |
| £6,150 |
| £6,620 |
| £7,020 |
| £7,740 |
| £6,730 |
| £7,200 |
| £7,660 |
| £8,480 |
|        |

#### **VERDECA**



A remote control fully retractable canvas roof with built in led lights

Price includes -Electric folding roof LED lighting and Gutters

#### SIZE: LENGTH X WIDTH

| 4m x 3m   | £6,450 |
|-----------|--------|
| 4m x 3.5m | £6,750 |
| 4m x 4m   | £6,950 |
| 5m x 3m   | £8,300 |
| 5m x 3.5m | £8,700 |
| 5m x 4m   | £9,050 |
| 6m x 3m   | £9,300 |
| 6m x 3.5m | £9,700 |
| 6m x 4m   | £9,990 |
|           |