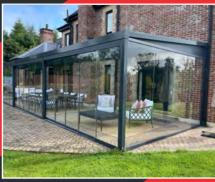

### 6m x 3m GLASS ROOM

6x3m Veranda -Heavy Fame for a 6m opening with just 2 posts! Full Aluminium Frame Polycarbonate roof 6m Glass Sliding door set 3m Glass Sliding door set 3m Solid Aluminium Wall Gutters and downspouts built in

Was - £11380
NOW £10850
Including VAT and delivery

or £209 per month