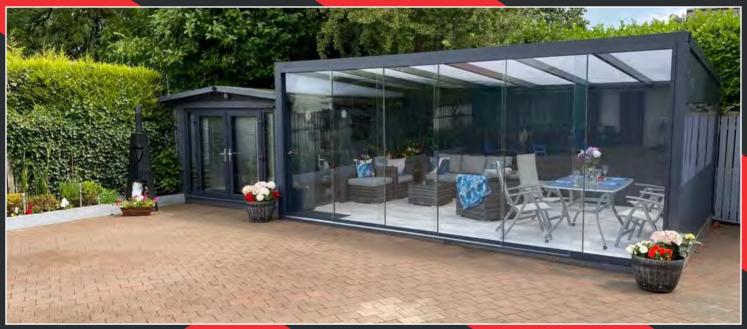

# 4m x 3m FREESTANDING VERANDA

4x3m Veranda Full Aluminium Frame Polycarbonate roof 4m Aluminium Wall 3m Aluminium Wall

Was - £5800 NOW £5400 Including VAT and delivery or **£115** per month