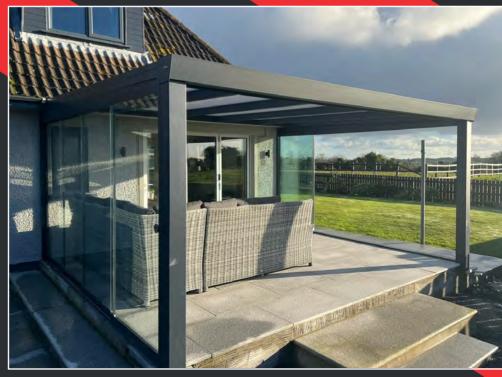

# 4m x 3m GLASS ROOF VERANDA

4mx3m Veranda Full Aluminium Frame 8.8mm laminated glass Gutters and downspouts built in

Was - £4050
NOW £3750
Including VAT and delivery

or **£73** per month

SPECIAL \*

OFFER\*