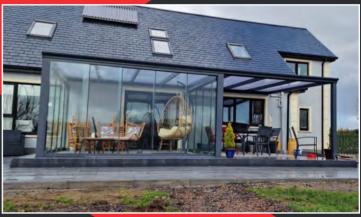

# 6m x 3.5m SPLIT ROOM

6x3.5m Veranda
Full Aluminium Frame
Polycarbonate roof
4m x3.5m Glass room
4m Glass Sliding door set
3.5m Glass Sliding door set

3.5m Aluminium Wall with a polycarbonate wedge Gutters and downspouts built in

2m Overhang

Was - £9650 NOW £9050 Including VAT and delivery or £175 per month