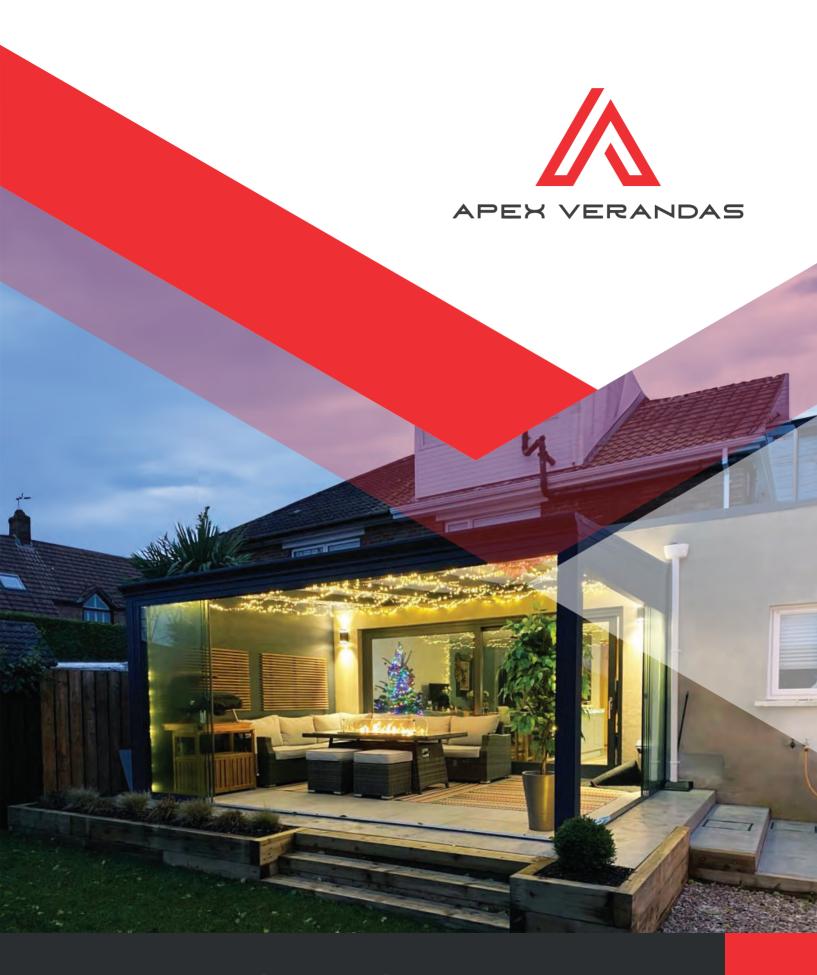

## APEX VERANDAS

# 6m x 3.5m SPLIT ROOM

6x3.5m Veranda
Full Aluminium Frame
Polycarbonate roof
4m x3.5m Glass room
4m Glass Sliding door set
3.5m Glass Sliding door set

3.5m Aluminium Wall with a polycarbonate wedge Gutters and downspouts built in

2m Overhang

Was - £9650 NOW £9050 Including VAT and delivery or £175 per month