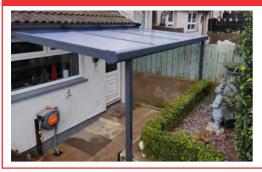

#### **CLASSIC NEBBIOLO**

Lighter frame perfect for covering smaller areas or car ports!

Price includes -Polycarbonate roof (Opaque or clear), Gutters & Downpipes and VAT

| 4m x 2.5m | £1,790 |
|-----------|--------|
| 4m x 3m   | £2,030 |
| 4m x 3.5m | £2,150 |
| 5m x 2.5m | £2,070 |
| 5m x 3m   | £2,250 |
| 5m x 3.5m | £2,440 |
| 6m x 2.5m | £2,360 |
| 6m x 3m   | £2,590 |
| 6m x 3.5m | £2,870 |