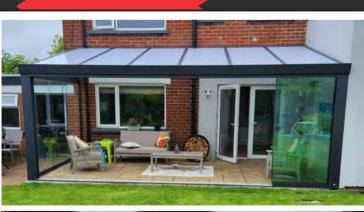

# 6m x 3.5m SPLIT ROOM

6x3.5m Veranda
Full Aluminium Frame
Polycarbonate roof
4m x3.5m Glass room
4m Glass Sliding door set
3.5m Glass Sliding door set

3.5m Aluminium Wall with a polycarbonate wedge Gutters and downspouts built in

2m Overhang

Was - £9650 NOW £9050 Including VAT and delivery or £175 per month