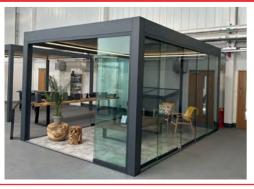

our garden or yard to suit any space

Price includes -Polycarbonate roof (Opaque or clear), 2 sides of Full Aluminium Fencing, Gutters & Downpipes and VAT

#### SIZE: LENGTH X WIDTH

| £5,400 |
|--------|
| £5,800 |
| £6,190 |
| £6,870 |
| £6,150 |
| £6,620 |
| £7,020 |
| £7,740 |
| £6,730 |
| £7,200 |
| £7,660 |
| £8,480 |
|        |

#### **VERDECA**



A remote control fully retractable canvas roof with built in led lights

Price includes -Electric folding roof LED lighting and Gutters

#### SIZE: LENGTH X WIDTH

| 4m x 3m   | £6,450 |
|-----------|--------|
| 4m x 3.5m | £6,750 |
| 4m x 4m   | £6,950 |
| 5m x 3m   | £8,300 |
| 5m x 3.5m | £8,700 |
| 5m x 4m   | £9,050 |
| 6m x 3m   | £9,300 |
| 6m x 3.5m | £9,700 |
| 6m x 4m   | £9,990 |
|           |        |

#### **PINELA DeLUXE**



A remote control fully retractable aluminium roof with built in led lights

Price includes -Electric folding roof LED lighting and Gutters

#### SIZE: LENGTH X WIDTH

| 3m x 3m     | £10,490 |
|-------------|---------|
| 3m x 4m     | £12,250 |
| 3m x 5m     | £13,700 |
| 3m x 6m     | £15,950 |
| 3.5m x 3.5m | £12,750 |
| 3.5m x 4m   | £12,750 |
| 3.5m x 5m   | £14,650 |
| 3.5m x 6m   | £18,380 |
| 4m x 4m     | £13,890 |
| 4m x 5m     | £16,950 |
| 4m x 6m     | £19,500 |