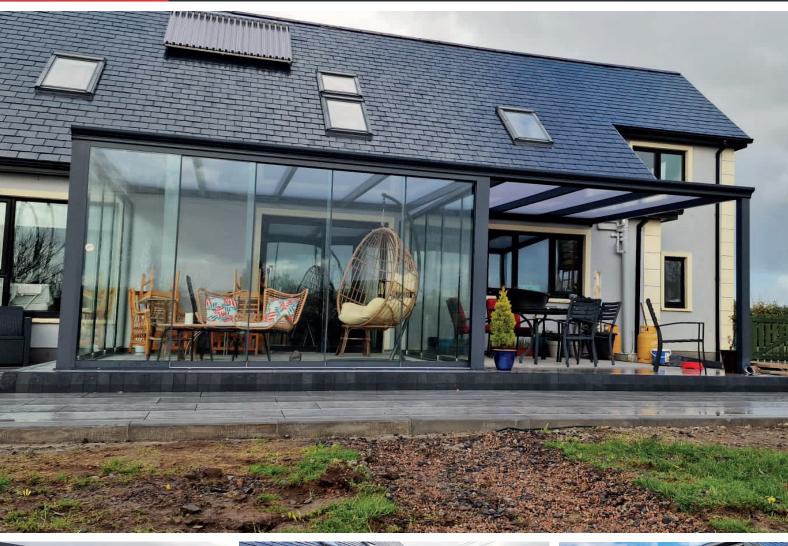

## 4x4m Glass Room

Slim, elegant and very competitively priced

4x4m veranda
Full Aluminum Frame
4m glass sliding doors x 3
2x wedges
Gutters and downpipes