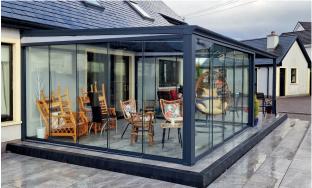

## 4x4m Glass Room

Slim, elegant and very competitively priced

4x4m veranda
Full Aluminum Frame
4m glass sliding doors x 3
2x wedges
Gutters and downpipes