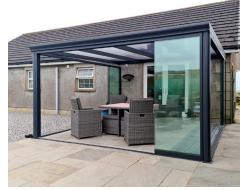

## 4x4m Glass Room

Slim, elegant and very competitively priced

4x4m veranda
Full Aluminum Frame
4m glass sliding doors x 3
2x wedges
Gutters and downpipes