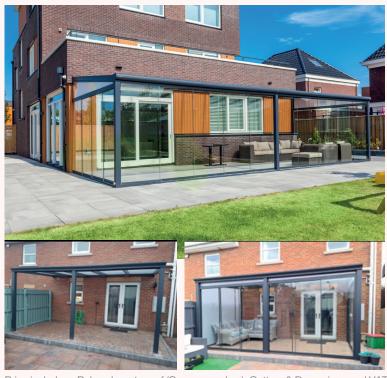

# 8x4m Veranda

8x4m Glass Room - With 4m overhang Full Aluminum Frame Polycarbonate roof 3x 4m glass sliding doors 2x wedges Gutters and downpipes 4x4m overhang