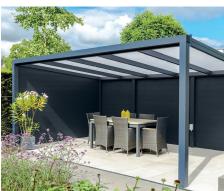

# APEX VERANDAS

£9700

includes
VAT and delivery

£184 per month

## 4x4m Glass Room

Slim, elegant and very competitively priced

4x4m veranda
Full Aluminum Frame
4m glass sliding doors x 3
2x wedges
Gutters and downpipes