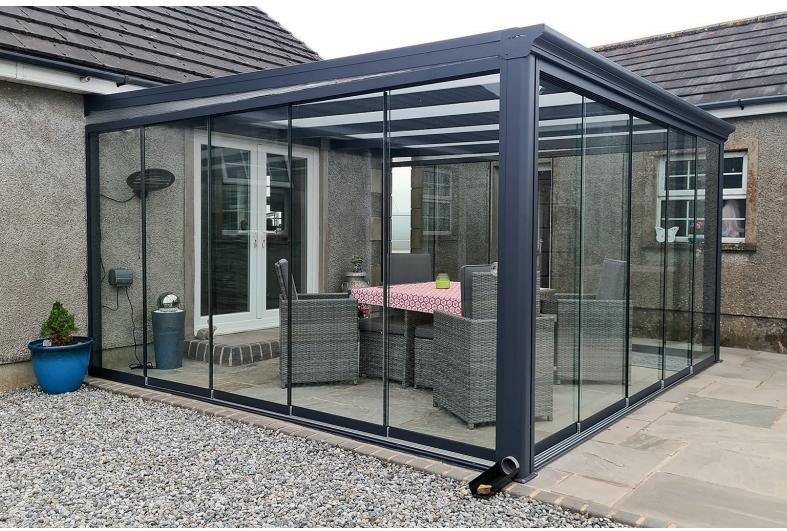

## 4x4m Glass Room

Slim, elegant and very competitively priced

4x4m veranda
Full Aluminum Frame
4m glass sliding doors x 3
2x wedges
Gutters and downpipes