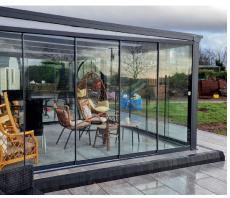

## 4x4m Glass Room

Slim, elegant and very competitively priced

4x4m veranda
Full Aluminum Frame
4m glass sliding doors x 3
2x wedges
Gutters and downpipes