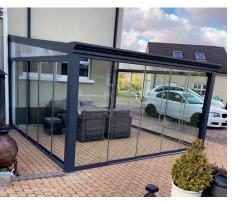

## 4x4m Glass Room

Slim, elegant and very competitively priced

4x4m veranda
Full Aluminum Frame
4m glass sliding doors x 3
2x wedges
Gutters and downpipes