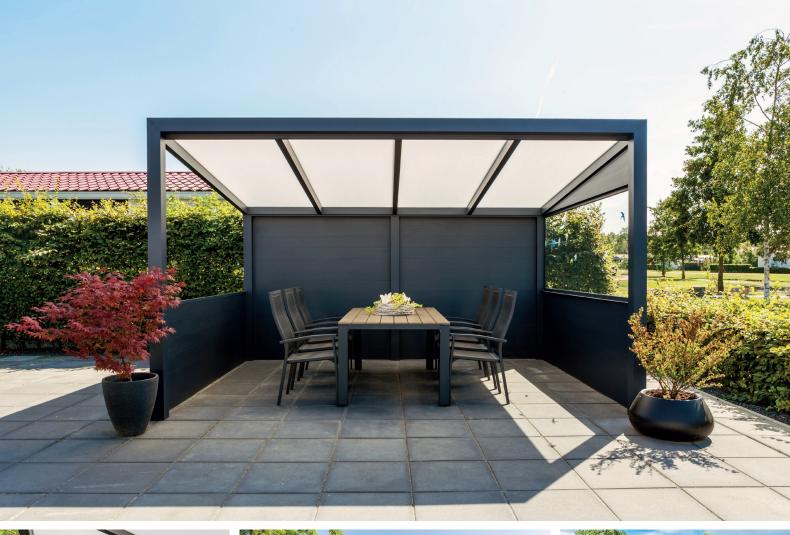

# £11950

includes VAT and delivery

£227 per month

# 8x4m Veranda

8x4m Glass Room - With 4m overhang Full Aluminum Frame Polycarbonate roof 3x 4m glass sliding doors 2x wedges Gutters and downpipes 4x4m overhang