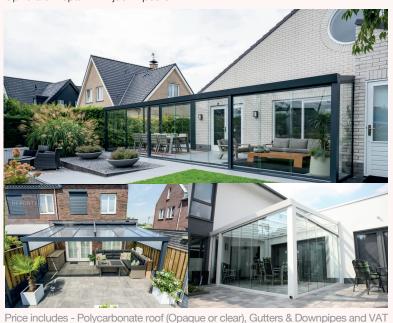

#### **CLASSIC NEBBIOLO**

Lighter frame perfect for covering smaller areas or car ports!

Price includes -Polycarbonate roof (Opaque or clear), Gutters & Downpipes and VAT

#### **BOSCO**

Our best seller, very versatile can be used for Modern Conservatory's or any bigger sizes required

Price includes - Polycarbonate roof (Opaque or clear), Gutters & Downpipes and VAT

#### **RIBOLLA - Freestanding Unit**

Can be placed anywhere in your garden or yard to suit any space

Price includes -Polycarbonate roof (Opaque or clear), 2 sides of Full Aluminium Fencing, Gutters & Downpipes and VAT