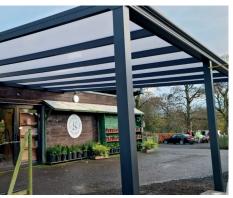

# 8x4m Veranda

8x4m Glass Room - With 4m overhang Full Aluminum Frame Polycarbonate roof 3x 4m glass sliding doors 2x wedges Gutters and downpipes 4x4m overhang