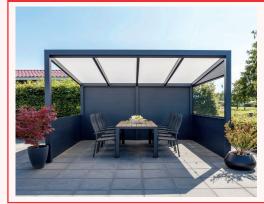

# APEX VERANDAS

£9700

includes
VAT and delivery

£184 per month

# £11950

includes VAT and delivery

£227 per month

# 8x4m Veranda

8x4m Glass Room - With 4m overhang Full Aluminum Frame Polycarbonate roof 3x 4m glass sliding doors 2x wedges Gutters and downpipes 4x4m overhang